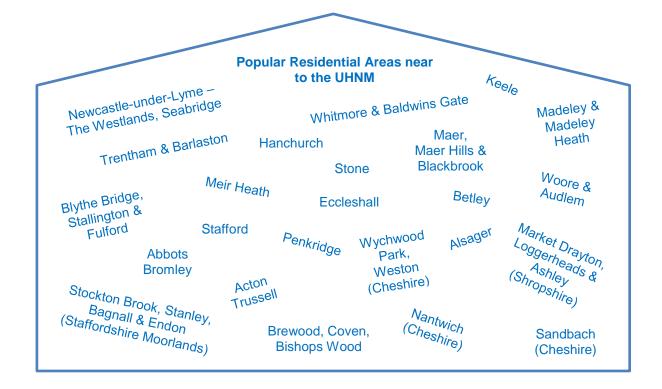

### **Popular Residential Areas**

A search online at <u>www.rightmove.co.uk</u> or <u>www.zoopla.co.uk</u> will provide more insight into house types and prices and area information around Stoke-on-Trent and Stafford.