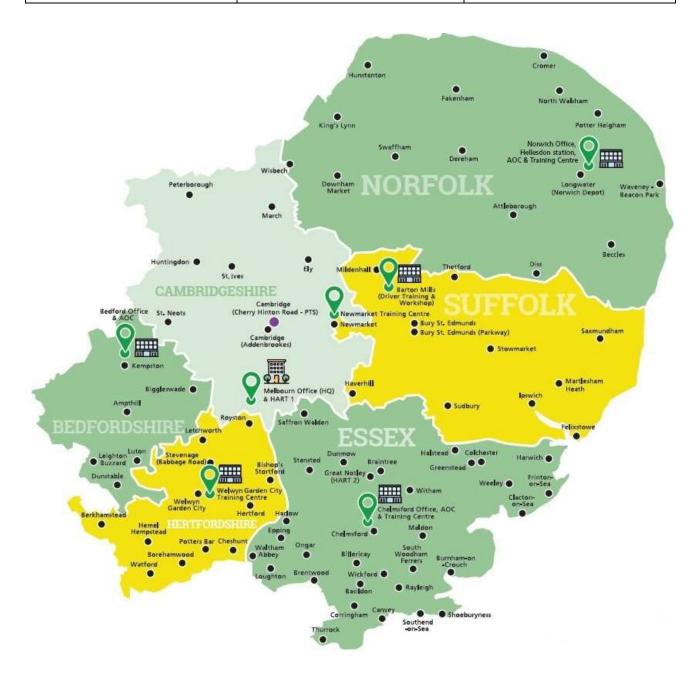

## **A&E Station List**

| Sector            | Main depot/Hub/Admin base   | Sub stations   |
|-------------------|-----------------------------|----------------|
| Norfolk & Waveney | Central Norfolk (Longwater) | Longwater      |
|                   |                             | Cromer         |
|                   |                             | Dereham        |
|                   |                             | Diss           |
|                   |                             | Attleborough   |
|                   |                             | Hellesdon      |
|                   |                             | North Walsham  |
| Norfolk & Waveney | West Norfolk (Kings Lynn)   | Kings Lynn     |
|                   |                             | Downham Market |
|                   |                             | Fakenham       |
|                   |                             | Hunstanton     |
|                   |                             | Swaffham       |
|                   |                             | Wisbech        |

| Norfolk & Waveney     | Waveney                        | Waveney (Gorleston) |
|-----------------------|--------------------------------|---------------------|
|                       |                                | Beccles             |
|                       |                                | South Lowestoft     |
|                       |                                | Potter Heigham      |
|                       |                                | Great Yarmouth      |
| Suffolk & North Essex | East Suffolk (Ipswich)         | Ipswich             |
|                       |                                | Felixstowe          |
|                       |                                | Saxmundham          |
|                       |                                | Stowmarket          |
|                       |                                | Martlesham          |
| Suffolk & North Essex | West Suffolk (Bury St Edmunds) | Bury Brooklands     |
|                       |                                | Bury Parkway        |
|                       |                                | Mildenhall          |
|                       |                                | Newmarket           |
|                       |                                | Sudbury             |
|                       |                                | Thetford            |
| Suffolk & North Essex | North East Essex (Clacton)     | Clacton             |
|                       |                                | Weeley              |
|                       |                                | Frinton             |
|                       |                                | Harwich             |
| Suffolk & North Essex | North West Essex (Colchester)  | Colchester          |
|                       |                                | Greenstead          |
|                       |                                | Halstead            |

| Mid & South Essex | Mid Essex (Chelmsford)       | Chelmsford         |
|-------------------|------------------------------|--------------------|
|                   |                              | Braintree          |
|                   |                              | Burnham            |
|                   |                              | Dunmow             |
|                   |                              | Maldon             |
|                   |                              | South Woodham      |
|                   |                              | Witham             |
| Mid & South Essex | South East Essex (Southend)  | Southend           |
|                   |                              | Canvey Island      |
|                   |                              | Shoebury           |
|                   |                              | Rayleigh           |
| Mid & South Essex | South West Essex (Basildon)  | Basildon           |
|                   |                              | Billericay         |
|                   |                              | Brentwood          |
|                   |                              | Thurrock           |
|                   |                              | Corringham         |
|                   |                              | Wickford           |
| Bedfordshire      | North Bedfordshire (Bedford) | Bedford (Kempston) |
|                   |                              | Ampthill           |
|                   |                              | Biggleswade        |
| Bedfordshire      | South Bedfordshire (Luton)   | Luton              |
|                   |                              | Dunstable          |
|                   |                              | Leighton Buzzard   |

| Cambridgeshire & Peterborough | North Cambs (Peterborough)     | Peterborough             |
|-------------------------------|--------------------------------|--------------------------|
| Cambridgeshire & Peterborough | Central Cambs (Huntingdon)     | Huntingdon               |
|                               |                                | March                    |
|                               |                                | St Ives                  |
|                               |                                | St Neots                 |
| Cambridgeshire & Peterborough | South Cambs (Cambridge)        | Cambridge                |
|                               |                                | Ely                      |
|                               |                                | Haverhill                |
| Hertfordshire & West Essex    | North & East Herts (Stevenage) | Stevenage (Babbage Road) |
|                               |                                | Letchworth               |
|                               |                                | Royston                  |
|                               |                                | Bishops Stortford        |
|                               |                                | Welwyn Garden City       |
|                               |                                | Cheshunt                 |
|                               |                                | Hertford                 |
|                               |                                | Potters Bar              |
| Hertfordshire & West Essex    | West Herts (Hemel Hempstead)   | Hemel Hempstead          |
|                               |                                | Berkhamsted              |
|                               |                                | Tring                    |
| Hertfordshire & West Essex    | South Herts (Watford)          | Watford                  |
|                               |                                | Borehamwood              |
|                               |                                | Rickmansworth            |
|                               |                                |                          |

| Hertfordshire & West Essex | West Essex (Harlow) | Harlow         |
|----------------------------|---------------------|----------------|
|                            |                     |                |
|                            |                     | Loughton       |
|                            |                     |                |
|                            |                     | Ongar          |
|                            |                     | Saffron Walden |
|                            |                     | Samon Walden   |
|                            |                     | Waltham Abbey  |
|                            |                     |                |
|                            |                     | Stansted       |
|                            |                     |                |